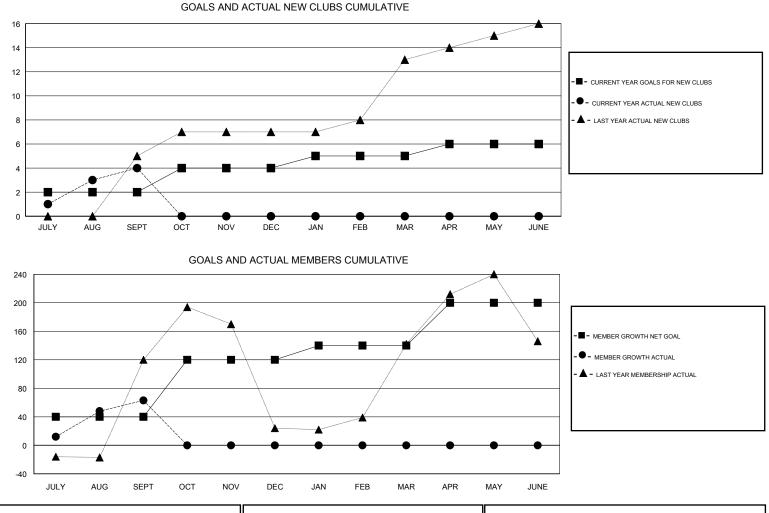

### GMT CA

| Clubs                 |               |           |               | Members               |                           |                         |                                                    |  |
|-----------------------|---------------|-----------|---------------|-----------------------|---------------------------|-------------------------|----------------------------------------------------|--|
| RESULTS FOR 2018-2019 |               |           |               | RESULTS FOR 2018-2019 |                           |                         |                                                    |  |
| QUARTER               | NEW CLUB GOAL | NEW CLUBS | DROPPED CLUBS | QUARTER               | MEMBER GROWTH NET<br>GOAL | MEMBER GROWTH<br>ACTUAL | DROPPED<br>MEMBERS ACTUAL<br>(including transfers) |  |
| JULY/AUG/SEPT         | 2             | 4         | 1             | JULY/AUG/SEPT         | 40                        | 186                     | 115                                                |  |
| OCT/NOV/DEC           | 2             | 0         | 0             | OCT/NOV/DEC           | 80                        | 0                       | 0                                                  |  |
| JAN/FEB/MAR           | 1             | 0         | 0             | JAN/FEB/MAR           | 20                        | 0                       | 0                                                  |  |
| APR/MAY/JUNE          | 1             | 0         | 0             | APR/MAY/JUNE          | 60                        | 0                       | 0                                                  |  |